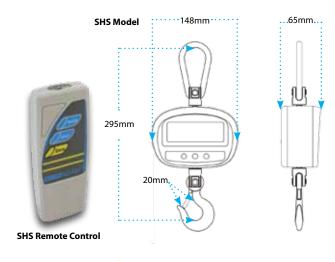

## **Technical Specifications**

|                            | aua = 4                                                                                                                    | 6116 4 5 6 | G11G 200 | 1115                                                                                  | 1115 4 54 | 1115     |
|----------------------------|----------------------------------------------------------------------------------------------------------------------------|------------|----------|---------------------------------------------------------------------------------------|-----------|----------|
| Model                      | SHS 50                                                                                                                     | SHS 150    | SHS 300  | LHS 500                                                                               | LHS 1500  | LHS 2000 |
| Capacity                   | 50kg                                                                                                                       | 150kg      | 300kg    | 500kg                                                                                 | 1500kg    | 2000kg   |
| Readability                | 0.01kg                                                                                                                     | 0.02kg     | 0.05kg   | 0.1kg                                                                                 | 0.2kg     | 0.5kg    |
| Repeatability (S.D.)       | 0.01kg                                                                                                                     | 0.02kg     | 0.05kg   | 0.1kg                                                                                 | 0.2kg     | 0.5kg    |
| Linearity (+/-)            | 0.02kg                                                                                                                     | 0.04kg     | 0.1kg    | 0.2kg                                                                                 | 0.4kg     | 1kg      |
| Weighing Units             | kg, lb, N                                                                                                                  |            |          |                                                                                       |           |          |
| Stabilisation Time         | 1-2 seconds when weight is stable on hook                                                                                  |            |          |                                                                                       |           |          |
| Calibration                | External                                                                                                                   |            |          |                                                                                       |           |          |
| Display                    | Red LED 15mm-high digits x 5                                                                                               |            |          | Red LED 25mm-high digits x 5                                                          |           |          |
| Power Supply               | Rechargeable lithium battery or AA batteries<br>can be used in place of the lithium battery<br>(up to 20 hours per charge) |            |          | Mains power supply or<br>internal rechargeable battery<br>(up to 30 hours per charge) |           |          |
| Operating Temperature      | 15° to 35°C                                                                                                                |            |          | -10° to 40°C                                                                          |           |          |
| Construction               | Polycarbonate housing                                                                                                      |            |          | Cast aluminum magnesium alloy housing                                                 |           |          |
| Overall Dimensions (wxdxh) | 148 x 65 x 320mm, including hook and shackle                                                                               |            |          | 195 x 130 x 450mm, including hook and shackle                                         |           |          |
| Net Weight                 | 1.2kg                                                                                                                      |            |          | 4.8kg                                                                                 |           |          |