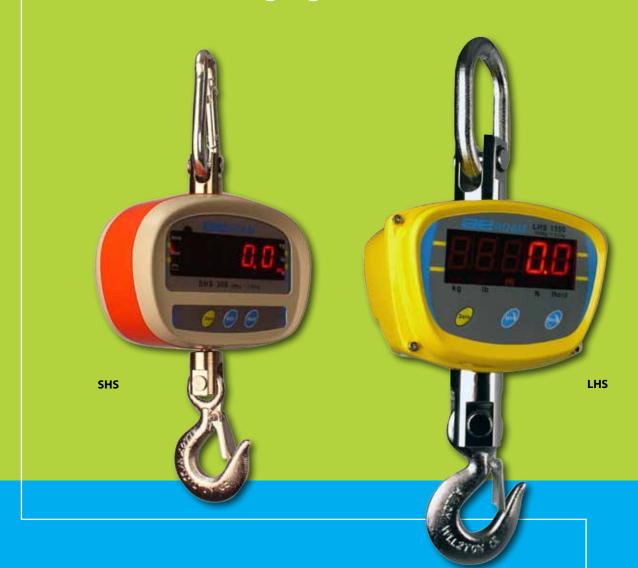

# SHS and LHS Hanging / Crane Scales

Solid performance is the foundation of Adam Equipment's SHS and LHS hanging scales. These flexible crane scales make it easy to measure suspended loads.

Designed with safety in mind, each scale features a standard remote control that allows operation at a safe distance. The rotating hook with safety catch ensures stability and keeps the suspended item securely in place. High-contrast red LED display and indicators are easy to read in any lighting conditions. A handy hold function keeps the reading visible on the display after the weight is removed, allowing the operator to safely record the weight.

# **SHS** and **LHS** Highlights:

#### **Features**

- Three-button infrared remote control
- Colour-coded keypad
- Three weighing units (kg, lb, Newtons)
- · Display hold function
- 360-degree rotating display
- 360-degree swivel shackle and bolt
- External calibration
- Polycarbonate indicator housing (SHS only)
- Cast aluminum magnesium indicator housing (LHS only)
- · Chrome-plated steel hook with safety catch
- Automatic power-off
- Low-battery indicator
- Rechargeable battery