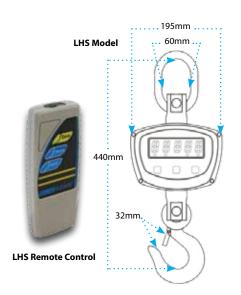

## **Technical Specifications**

|                            | aua = 4                                                                                                                    | 6116 4 5 6 | G11G 200 | 1115                                                                                  | 1115 4 54 | 1115     |
|----------------------------|----------------------------------------------------------------------------------------------------------------------------|------------|----------|---------------------------------------------------------------------------------------|-----------|----------|
| Model                      | SHS 50                                                                                                                     | SHS 150    | SHS 300  | LHS 500                                                                               | LHS 1500  | LHS 2000 |
| Capacity                   | 50kg                                                                                                                       | 150kg      | 300kg    | 500kg                                                                                 | 1500kg    | 2000kg   |
| Readability                | 0.01kg                                                                                                                     | 0.02kg     | 0.05kg   | 0.1kg                                                                                 | 0.2kg     | 0.5kg    |
| Repeatability (S.D.)       | 0.01kg                                                                                                                     | 0.02kg     | 0.05kg   | 0.1kg                                                                                 | 0.2kg     | 0.5kg    |
| Linearity (+/-)            | 0.02kg                                                                                                                     | 0.04kg     | 0.1kg    | 0.2kg                                                                                 | 0.4kg     | 1kg      |
| Weighing Units             | kg, lb, N                                                                                                                  |            |          |                                                                                       |           |          |
| Stabilisation Time         | 1-2 seconds when weight is stable on hook                                                                                  |            |          |                                                                                       |           |          |
| Calibration                | External                                                                                                                   |            |          |                                                                                       |           |          |
| Display                    | Red LED 15mm-high digits x 5                                                                                               |            |          | Red LED 25mm-high digits x 5                                                          |           |          |
| Power Supply               | Rechargeable lithium battery or AA batteries<br>can be used in place of the lithium battery<br>(up to 20 hours per charge) |            |          | Mains power supply or<br>internal rechargeable battery<br>(up to 30 hours per charge) |           |          |
| Operating Temperature      | 15° to 35°C                                                                                                                |            |          | -10° to 40°C                                                                          |           |          |
| Construction               | Polycarbonate housing                                                                                                      |            |          | Cast aluminum magnesium alloy housing                                                 |           |          |
| Overall Dimensions (wxdxh) | 148 x 65 x 320mm, including hook and shackle                                                                               |            |          | 195 x 130 x 450mm, including hook and shackle                                         |           |          |
| Net Weight                 | 1.2kg                                                                                                                      |            |          | 4.8kg                                                                                 |           |          |