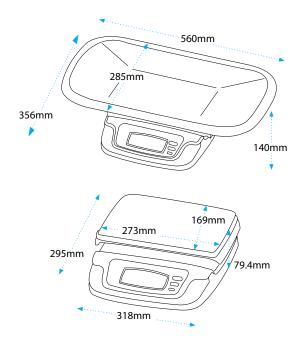

## **Applications**

Weighing

| Model                    | MTB20                                 |
|--------------------------|---------------------------------------|
| Capacity                 | 20kg                                  |
| Readability              | 5g                                    |
| Repeatability (S.D.)     | 5g                                    |
| Linearity (+/-)          | 10g                                   |
| Pan Size                 | 285x560mm                             |
| Weighing Units           | kg, lb, lb:oz                         |
| Stabilisation Time (sec) | 2                                     |
| Calibration              | External calibration                  |
| Display                  | LCD with 29mm-high digits             |
| Power Supply             | 6VDC 500mA Adapter / 4 x AA batteries |
| Operating Temperature    | 10° to 40°C                           |
| Housing                  | ABS                                   |
| Overall Dim.             | 560x350x140mm (wxdxh)                 |
| Net Weight               | 3.2kg                                 |