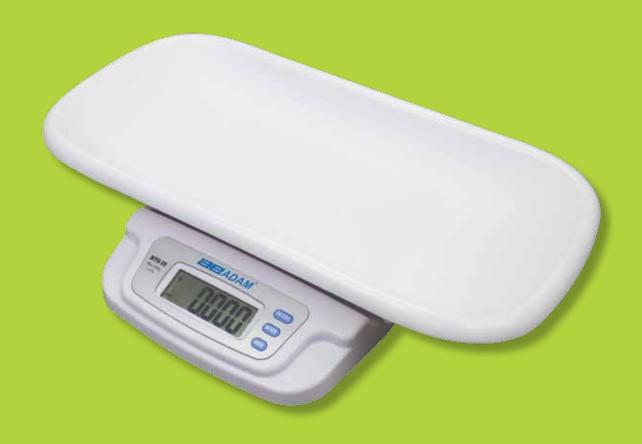

## MTB Vet Scale

The MTB scale offers a versatile solution for weighing small animals. A cleverly designed ergonomic cradle provides comfortable support for tiny creatures, and can be removed to weigh directly on the non-slip rubbermat. Easy to read LCD. Memory feature recalls last weight taken.

## **Features**

- · High-contrast display is easily visible from a distance
- · Memory features can recall the last weight used
- · Cradle can easily be removed for cleaning
- Ergonomic cradle provides comfortable support
- · Lightweight design simplifies transport and portability
- Auto power-off to save energy
- External calibration allows for verification and adjustment with weights
- · Simple operation allows quick startup and use with little or no training
- Operates with AC adapter (included) or batteries (not included)